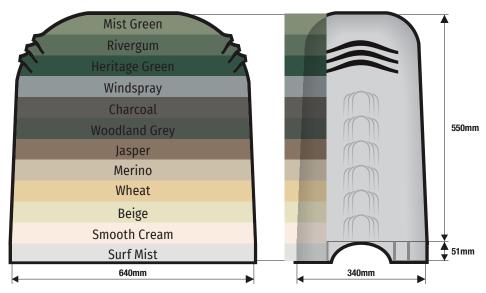

## Pump Cover

| Code | Description               |
|------|---------------------------|
| PSPC | 640 x 340 x 550mm - 4.3kg |
| PSPC | Mist Green                |
| PSPC | Rivergum                  |
| PSPC | Heritage Green            |
| PSPC | Windspray                 |
| PSPC | Charcoal                  |
| PSPC | Woodland Grey             |
| PSPC | Jasper                    |
| PSPC | Merino                    |
| PSPC | Wheat                     |
| PSPC | Beige                     |
| PSPC | Smooth Cream              |
| PSPC | Surf Mist                 |

**Recommended for** • Protecting pumps from environmental elements and raising pumps off the ground

Available in 11 colours.

| Mist Green | Rivergum | Heritage Green | WiVndspray | Charcoal | Woodland Grey | Jasper | Merino | Wheat | Beige | Smooth Cream | Surf Mist |
|------------|----------|----------------|------------|----------|---------------|--------|--------|-------|-------|--------------|-----------|
|            |          |                |            |          |               |        |        |       |       |              |           |
|            |          |                |            |          |               |        |        |       |       |              |           |