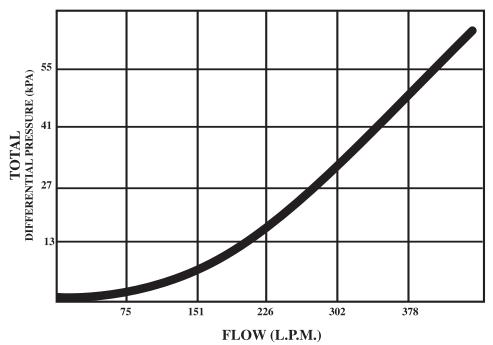

### **Features:**

- 40mm and 50mm inlet/outlet
- Two piece threaded housing with 'O' ring seal.
- Molded from high heat and chemical resistant ABS plastic.
- Ball valve for flushing debris.
- Stainless steel filter screen.
- 40mm screen area 1.5m<sup>2</sup>
- 50mm screen area 1.5m<sup>2</sup>
- 40mm maximum size cleaning efficiency 189LPM
- 50mm maximum size cleaning efficiency 378LPM
- Maximum operating pressure 689kPA •
- Mesh selection 50, 100, 150
- 40mm maximum flow 207LPM
- 50mm maximum flow 434LPM