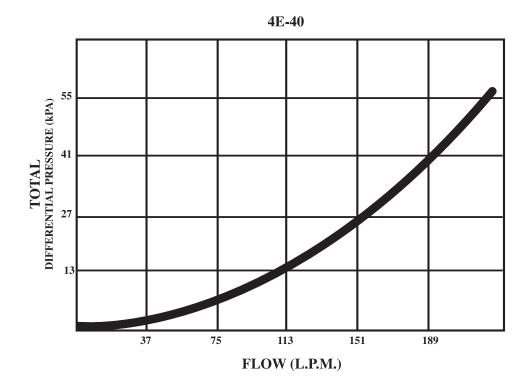

### **Features:**

- 40mm and 50mm inlet/outlet
- Two piece threaded housing with 'O' ring seal.
- Molded from high heat and chemical resistant ABS plastic.
- Ball valve for flushing debris.
- Stainless steel filter screen.
- 40mm screen area 1.5m<sup>2</sup>
- 50mm screen area 1.5m<sup>2</sup>
- 40mm maximum size cleaning efficiency 189LPM
- 50mm maximum size cleaning efficiency 378LPM
- Maximum operating pressure 689kPA •
- Mesh selection 50, 100, 150
- 40mm maximum flow 207LPM
- 50mm maximum flow 434LPM