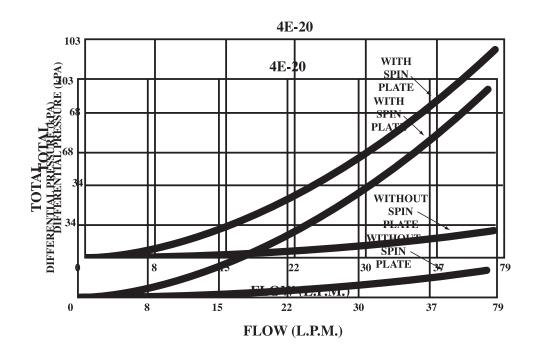

### MACKAY MOBILE: 0418 742 144

COBRAM MOBILE: 0417 054 475

**NEWCASTLE** MOBILE: 0418 292 769

DUBBO MOBILE: 0409 489 092 • 20mm and 25mm inlet/outlet

- Two piece threaded housing with 'O' ring seal.
- Molded from high heat and chemical resistant ABS plastic.
- Ball valve for flushing debris.
- Stainless steel filter screen.
- 20mm screen area 585mm
- 25mm screen area 710mm
- 20mm maximum size cleaning efficiency 15LPM
- 25mm maximum size cleaning efficiency 26LPM
- Maximum operating pressure 550kPA
- Mesh selection 50, 100, 150
- 20mm maximum flow 42LPM
- 25mm maximum flow 105LPM