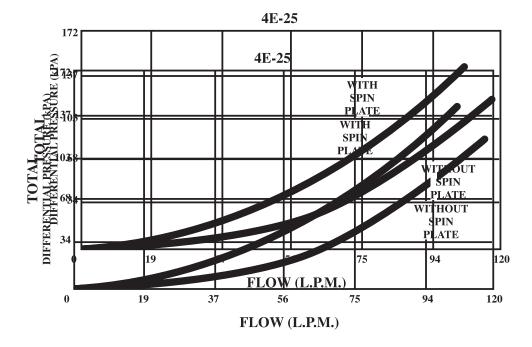

### MACKAY MOBILE: 0418 742 144

COBRAM MOBILE: 0417 054 475

**NEWCASTLE** MOBILE: 0418 292 769

DUBBO MOBILE: 0409 489 092 • 20mm and 25mm inlet/outlet

- Two piece threaded housing with 'O' ring seal.
- Molded from high heat and chemical resistant ABS plastic.
- Ball valve for flushing debris.
- Stainless steel filter screen.
- 20mm screen area 585mm
- 25mm screen area 710mm
- 20mm maximum size cleaning efficiency 15LPM
- 25mm maximum size cleaning efficiency 26LPM
- Maximum operating pressure 550kPA
- Mesh selection 50, 100, 150
- 20mm maximum flow 42LPM
- 25mm maximum flow 105LPM