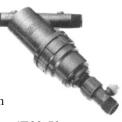

### **Specification:**

AG Products "Spin Clean™" filters are unique in that incoming dirty water is forced through a directional nozzle plate onto the inside of the stainless steel screen. This creates a centrifugal action which rotates debris down he screen wall to the large debris holding basin. Debris is flushed out via a ball valve or unscrewing cap. Spinning action keeps more of the screen area clean, minimizing pressure losses due to excessive dirt build-up.

### MACKAY MOBILE: 0418 742 144

COBRAM MOBILE: 0417 054 475

**NEWCASTLE** MOBILE: 0418 292 769

DUBBO MOBILE: 0409 489 092 • 20mm and 25mm inlet/outlet

- Two piece threaded housing with 'O' ring seal.
- Molded from high heat and chemical resistant ABS plastic.
- Ball valve for flushing debris.
- Stainless steel filter screen.
- 20mm screen area 585mm
- 25mm screen area 710mm
- 20mm maximum size cleaning efficiency 15LPM
- 25mm maximum size cleaning efficiency 26LPM
- Maximum operating pressure 550kPA
- Mesh selection 50, 100, 150
- 20mm maximum flow 42LPM
- 25mm maximum flow 105LPM