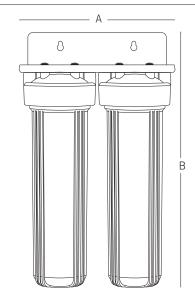

|       | А      | В      | (Depth) |
|-------|--------|--------|---------|
| WU50  | 120 mm | 345 mm | 145 mm  |
| WU100 | 390 mm | 465 mm | 200 mm  |
| WU200 | 390 mm | 730 mm | 200 mm  |

**GENERAL INFO** 

| SPECIFICATIONS             |               |                |                  |
|----------------------------|---------------|----------------|------------------|
| Model:                     | WU50          | WU100          | WU200            |
| Min/Max Flow:              | 0 - 23 Lpm    | 0 - 60 Lpm     | 0 - 110 Lpm      |
| Min/Max Pressure:          | 200 - 860 kPa | 300 - 875 kPa  | 300 - 875 kPa    |
| Connection:                | 3/4" [19 mm]  | 1" BSP [25 mm] | 1 ½" BSP [40 mm] |
| Replacement Cartridge:     |               |                |                  |
| Sediment Filter Cartridge: | N/A           | PP051LD1       | PP05LD2          |
| Taste & Odour Removal:     | ML101-DP      | ML10LD1-DP     | ML10LD2-DP       |
| Warranty:                  | ^1 year       | ^1 year        | ^1 year          |