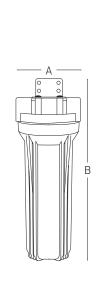

|       | А      | В      | (Depth) |
|-------|--------|--------|---------|
| WU50  | 120 mm | 345 mm | 145 mm  |
| WU100 | 390 mm | 465 mm | 200 mm  |
| WU200 | 390 mm | 730 mm | 200 mm  |

**GENERAL INFO** 

| SPECIFICATIONS             |               |                |                  |
|----------------------------|---------------|----------------|------------------|
| Model:                     | WU50          | WU100          | WU200            |
| Min/Max Flow:              | 0 - 23 Lpm    | 0 - 60 Lpm     | 0 - 110 Lpm      |
| Min/Max Pressure:          | 200 - 860 kPa | 300 - 875 kPa  | 300 - 875 kPa    |
| Connection:                | 3/4" [19 mm]  | 1" BSP [25 mm] | 1 ½" BSP [40 mm] |
| Replacement Cartridge:     |               |                |                  |
| Sediment Filter Cartridge: | N/A           | PP051LD1       | PP05LD2          |
| Taste & Odour Removal:     | ML101-DP      | ML10LD1-DP     | ML10LD2-DP       |
| Warranty:                  | ^1 year       | ^1 year        | ^1 year          |