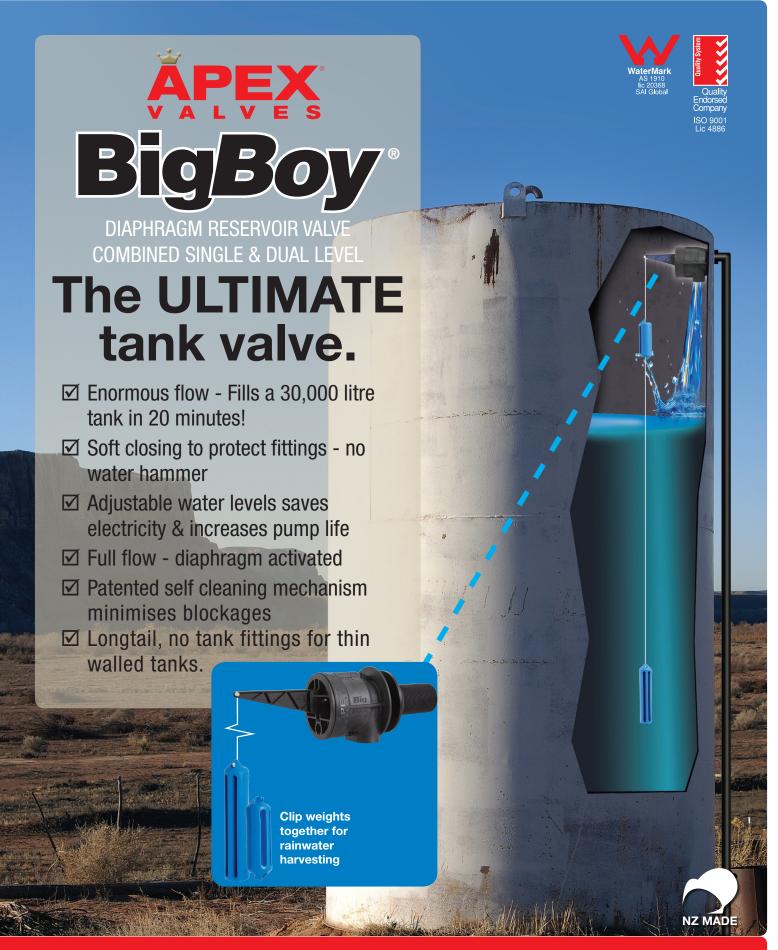

### **APPLICATION**

- Pump fed large reservoirs It allows for a single level or variable minimum and maximum water levels.
- Mains/Gravity fed large storage tanks and/or reservoirs It allows for a single level or variable minimum and maximum water levels.
- Rain Harvesting as a back up water supply control valve, in the event of demand exceeding rainfall. (by clipping Weights together)

# **OPERATING PRINCIPLE**

The BigBoy® will be closed when both weights are submerged (maximum water level). The valve will remain closed until the bottom weight is exposed (minimum water level). The valve will then open and remain open until the maximum level is reached.