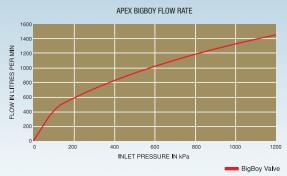

# **SPECIFICATIONS**

WORKING PRESSURE: 15kPa - 1200 kPa (2psi - 175psi)

Flow Rates:

Very high flow rates- Refer graph below Temperature range: 1° - 60°C (34°F-140°F)

- Watermark approved
- New Zealand patent No. 598546
- New Zealand patent No. 328862,
- New Zealand patent No. 535912
- Australian patent No. 736446,
- RSA patent No.98/87777,
- Australian CLASS 11, No. 1025211