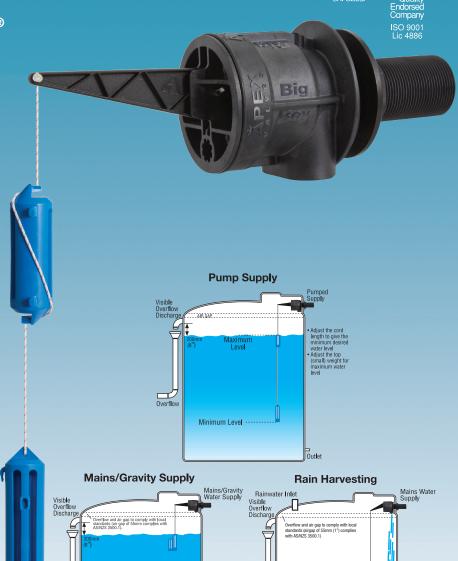

### **APPLICATION**

- Pump fed large reservoirs It allows for a single level or variable minimum and maximum water levels.
- Mains/Gravity fed large storage tanks and/or reservoirs It allows for a single level or variable minimum and maximum water levels.
- Rain Harvesting as a back up water supply control valve, in the event of demand exceeding rainfall. (by clipping Weights together)

# **OPERATING PRINCIPLE**

The BigBoy® will be closed when both weights are submerged (maximum water level). The valve will remain closed until the bottom weight is exposed (minimum water level). The valve will then open and remain open until the maximum level is reached.